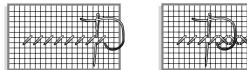

#### **CROSS STITCH**

Cross stitch is worked in two stages - first work the lower stitch (from left to right) and then work the upper stitch (from right to left).

| 200 |  |
|-----|--|
|     |  |

#### BACKSTITCH

Backstitch is worked from right to left.