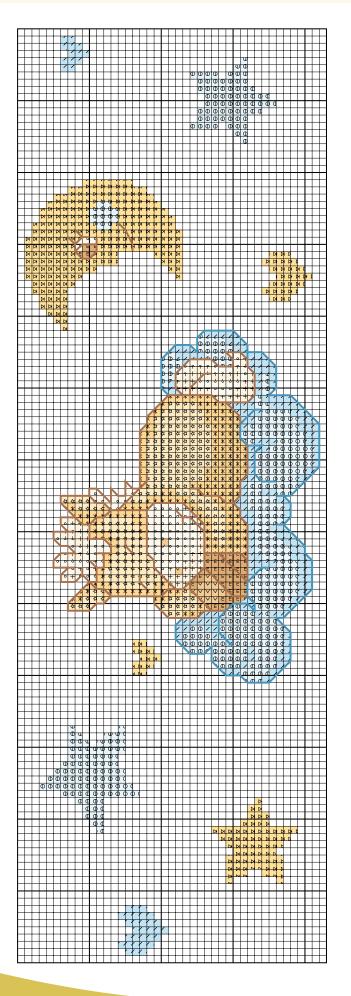

#### 0060003-00703-06 Changing mat

Anchor Stranded Cotton 8m 4635000- # (Colour n°)

1 x #144, #275, #311, #361, #362, #373, #374, #885, #944,

Changing mat: 49 x 71 cm Embroidery: 22.5 x 7.5 cm

#### **GENERAL INSTRUCTIONS**

Position the embroidery in the centre of the aida panel. One coloured square on the chart represents one cross stitch worked over one woven square of aida fabric. A line represents a backstitch.

Embroidery

1031

) (D (C

885

· + +

144 978

....

311

1 14 1 1 14 1

361

4 4 ·

944

362

\* \*

373

~ ~ ~ ~

374

E E E E

275